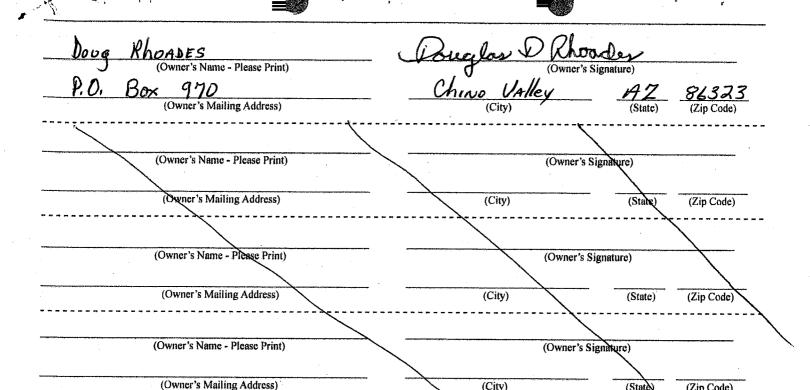

#### DECISION

DOUG RHOADES PO BOX 970 CHINO VALLEY, AZ 86323-0970

AMC390560, AMC390605, AMC395564, AMC414439, AMC425373, AMC429963, AMC452238, AMC458030, AMC458210
PIANO MAN, SWINDLER NORTH, FORBACH PONDS BENCH, PIANO MAN 2, LOADED FOR BEAR, CHAPARRAL GULCH, DOUBLE L, UNION 3, SILVER QUEEN