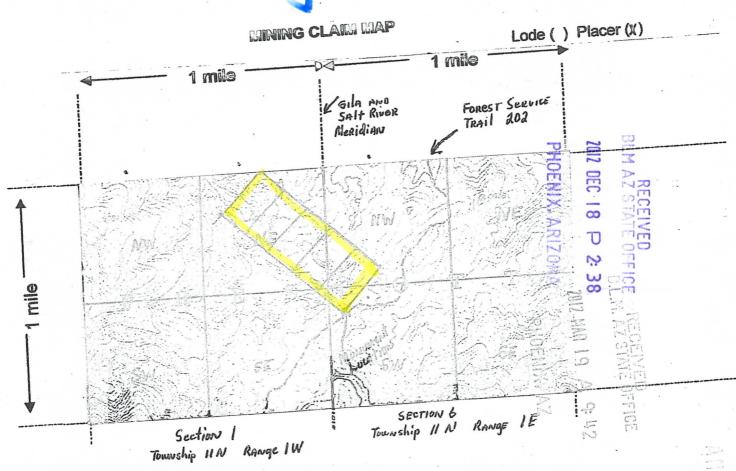

are on unsurveyed Federal lands or are gulch or bench placer claims: (i) You must describe the lands by protracted survey if the BLM has a protracted survey of record; or (ii) You may describe the lands by metes and bounds, if a protracted survey is not available or if the land is not amenable to protraction.

If after reading this information, you determine that the claim(s) are located incorrectly, in order to protect your interests, you should amend the claim(s). Please be aware that when amending a claim, you cannot take in any new ground. This may result in a claim that contains significantly less acreage than originally located. If you wish to retain the same acreage, you may want to relocate the claim correctly, rather than amend this claim.

# ORIS MAP - Submitted At claim filing



Scale: 1" = 2000 feet

1. The above map depicts the PIRNO MIRN 2 mining claim, which is located in Section (s)

1. The above map depicts the PIRNO MIRN 2 mining claim, which is located in Section (s)

| N RANGE | E AND. | Gilla and Salit River Base and Maridian, | N RANGE | W Gilla and Salit River Base and Maridian, | N RANGE | W Gilla and Salit River Base and Maridian, | N RANGE | W Gilla and Salit River Base and Maridian, | N RANGE | W Gilla and Salit River Base and Maridian, | N RANGE | W Gilla and Salit River Base and Maridian, | N RANGE | W Gilla and Salit River Base and Maridian, | N RANGE | W Gilla and Salit River Base and Maridian, | N RANGE | W Gilla and Salit River Base and Maridian, | N RANGE | W Gilla and Salit River Base and Maridian, | N RANGE | W Gilla and Salit River Base