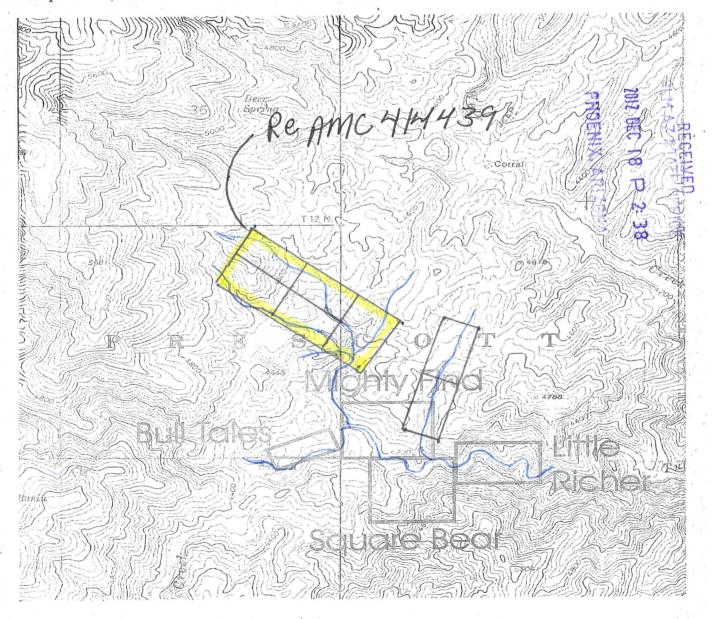

. 6 &7

Yavapai county 44 acres, 37.5 acres, 22 acres,

USGS Topo: Battle Flat Quadrangle

PROPOSED - ARIZONA
Re-orientation Land Status: Prescott NF Showing gulches Benches

DIRECTIONS: From Phoenix, Take I-17 north to Cordes Junction; Take Hwy 69 (west) to Mayer; exit Mayer on west-southwest road, 2.6 miles to Bull Road. Left on Bull Road (Clearing there to leave all 2x and excess vehicles) to Wolf Creek (corral #1). (No prospecting here; another club's claim). Cross Wolf Creek (4x trail from this point) and continue until dead end at corral #2 (approx. one hour). Take one o'clock (from north) trail to Turkey Creek-Bed. Claims begin approx. 50 yards downstream (to N-E). USE TOPO MAP.

MINING COMMENTS & MEMBER REPORTS: Seasonal water. Up to 3" dredge permitted. New claims, need reports.



RE: AMC 414439, Piano Man 2, Placer Claim

I, Curt Bork, authorized and am aware that I am listed as a locator on the location notice for AMC 414439. I have a bona fide interest in this claim and I located the claim independently, for my own self-interest and in good faith. I certify that this claim is in no way being located for the benefit of a company, corporation, or another individual in order to gain additional acreage they are not entitled to in accordance with the law.

Date 12-16-12

General Delivery, Mayer AZ 86333

State of Arizona, County of Yavapai

On this the 16 day of De C 2012, before me personally appeared Corr Bork, whom I know personally and acknowledged that they executed the same.

HOENIX, ARIZONA

| that this claim is in no way being located for the benefit of a co