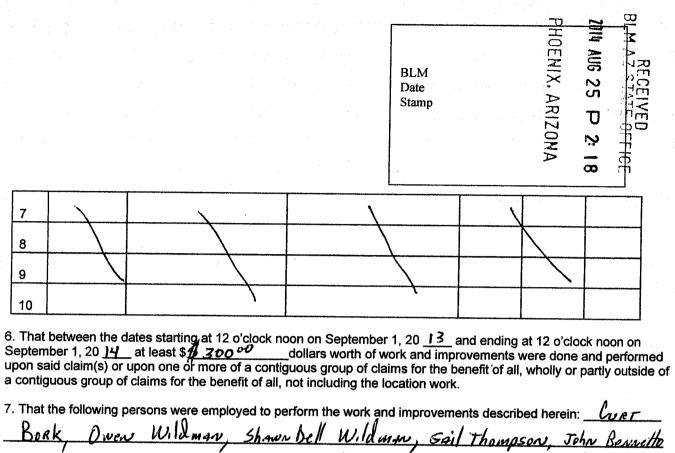

|                                                             |                           |                    | 1                                       |                                         |
| 4                                                                |                                                             |                           |                    |                                         |                                         |
|                                                                  |                                                             |                           |                    | 1                                       |                                         |

Form: MCF108 Revised Jan. 2006 Page 1 of 2





| Bork, Owen Wildman, Shown be                      | Note work and improvements described herein: CURP  Wildman, Gail Thompson, John Bennetto  Debris Removal, brush cleanup. |
|---------------------------------------------------|--------------------------------------------------------------------------------------------------------------------------|
| Access improvement, smaling a                     |                                                                                                                          |
| 9. Dated: 3/30/14 Signature:                      | The                                                                                                                      |
| SUBSCRIBED AND SWORN TO before me, a Notary I     | Public, this <u>20</u> day of <u>Aug